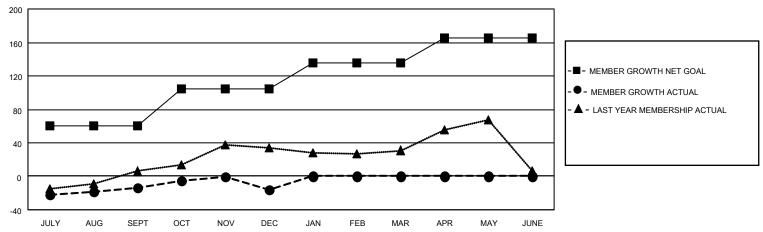

### GOALS AND ACTUAL MEMBERS CUMULATIVE

| DROPPED CLUBS: 0 |     | 32 CLUBS OF 64 ADDED 1 OR<br>MORE NEW MEMBERS | GENDER DISTRIBUTION                 |                |  |
|------------------|-----|-----------------------------------------------|-------------------------------------|----------------|--|
|                  |     | WORE NEW WEINBERS                             | MALE                                | 1,248 (61.00%) |  |
|                  |     |                                               | FEMALE                              | 796 (38.91%)   |  |
| DROPPED MEMBERS  |     |                                               | NON BINARY                          | 0 (0.00%)      |  |
|                  |     |                                               | PREFER NOT TO ANSWER                | 2 (0.10%)      |  |
| DECEASED         | 22  |                                               |                                     | ,              |  |
| CLUB CANCELLED   | 0   | CLICK HERE FOR CUMULATIVE                     | TOTAL FAMILY UNIT MEMBERS           | 671            |  |
| OTHER            | 86  | MEMBERSHIP DATA                               |                                     |                |  |
| TOTAL            | 108 |                                               | FAMILY MEMBERS PAYING HALF DUES 338 |                |  |
|                  |     |                                               |                                     |                |  |